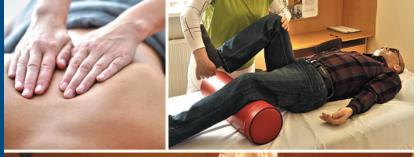

- » Individually tailored treatment programme for each client
- » Up to 44 procedures per week and guaranteed individual exercises with a physiotherapist
  - » Procedures include Physiotherapy, Mechanotherapy, Ergotherapy, Electrotherapy, Massage and Hydrotherapy
    - » Fitness, indoor and outdoor pool, oxygen therapy etc.