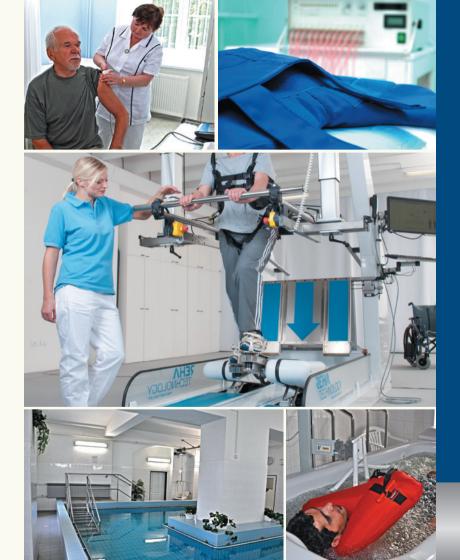

### Treatment and care

- » For adults and children from 8 years
- » Long-term treatment stays
- » Treatment is organized and overseen by a physician
- » Non-stop medical service with emergency physician
- » Fully equipped rehabilitation and hydrotherapy area
- » GE-O System™ advanced robotic device in gait rehabilitation

- » Individually tailored treatment programme for each client
- » Up to 44 procedures per week and guaranteed individual exercises with a physiotherapist
  - » Procedures include Physiotherapy, Mechanotherapy, Ergotherapy, Electrotherapy, Massage and Hydrotherapy
    - » Fitness, indoor and outdoor pool, oxygen therapy etc.