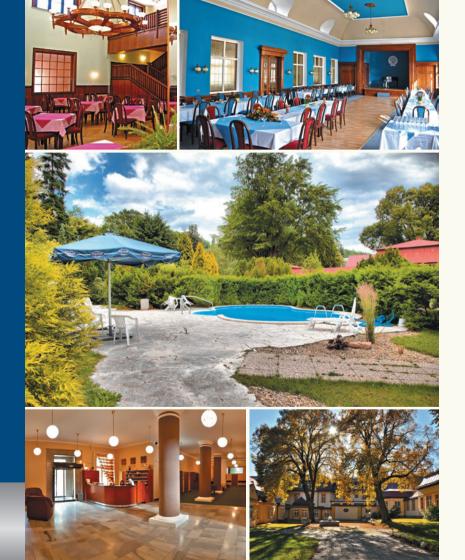

#### Accommodation and catering

- » Reception with non-stop hotel and additional services
- » Comfortable single rooms, double rooms and luxury apartments
- » VIP double rooms with own kitchenette
- » All rooms and bathrooms wheelchair accessible
- » Free internet access throughout the whole facility
- » Representative dining room
- » Full board, self catering or buffet option
- » Tereza´s Spa Café with relaxing atmosphere and summer terrace

# Culture and free time activities

» Private parking in the spa area

» Spa shuttle bus - free transfers to Teplice for shopping and culture, car adapted for wheelchair users

Trips to places of local interest, a number of shopping centres in the area