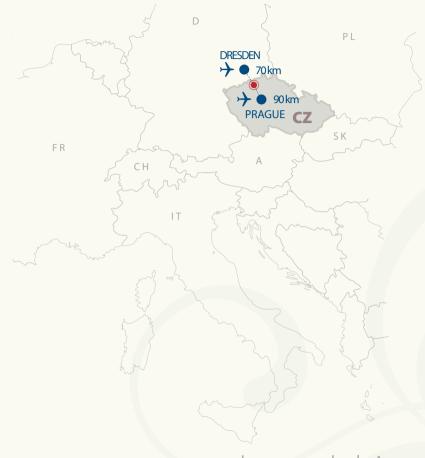

## Our main benefits

- » Easily accessible from Prague and Dresden, located near to Teplice
  - » All services are available "under one roof"– accommodation, catering, treatment
- » Complex fully equipped for wheelchair users
  - » Treatment of musculoskeletal and nervous system disorders
    - » Robotic therapy
- » Closed area with own 30000 square metre park
  - » Regular client shuttle transport to Teplice (5km distance).